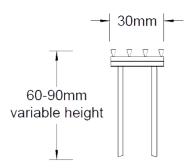

## **SPECIFICATIONS + DIMENSIONS**

Channel Width Channel Depth Length(s) Outlet Size 30mm Adjustable 1000mm 1500mm N/A