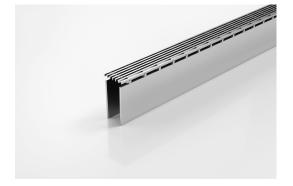

## SDiAR Slot Drain

This is a Wedgewire Stainless Steel Grate component to fit the Slot Drain SD90 - Please note SD90 Slot Drain is sold separately

The latest addition to the original SlotDrain, we now have the narrowest stainless steel grate to add style to the Slotdrain.