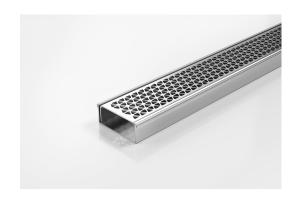

## **Linear Drain**

Code 65MNDi25
Range 65
Grate Style MND
Category Modular Kits
Channel Material Stainless Steel
Steel Grade 316

Grates longer than 1500mm supplied in sections. Tile Inserts longer than 1200mm supplied in sections. Channels over 3000mm supplied in sections with joiner. +/-2mm tolerance on dimensions.

Modular drainage system with a stainless steel grate and stainless steel channel. A world first in architectural linear grates, the partnership with Marc Newson has created a new decorative solution for wet areas, incorporating Newson's signature tessellated hexagonal pattern. Please be aware that depending on the installation environment, for a pool installation or close to a surf beach, you may need to have your stainless steel grates electropolished.Lengths over 3000mm available on request.