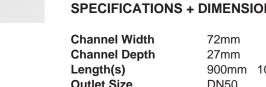

## **SPECIFICATIONS + DIMENSIONS**

| hannel Width | 72mm  |      |
|--------------|-------|------|
| hannel Depth | 27mm  |      |
| ength(s)     | 900mm | 1000 |
| utlet Size   | DN50  |      |
|              |       |      |

0mm 1200mm 1500mm