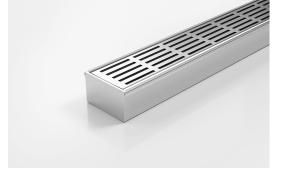

## 65PSi40MTL Linear Drain

All stainless steel drainage unit made to specified length with specified outlet position.

The 65PS40 is a Punched Slot grate design.

Manufactured from 316 marine grade the 65PS40 is 65mm wide and 40mm deep.