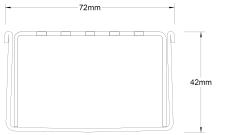

#### **SPECIFICATIONS + DIMENSIONS**

Channel Width 72mm Channel Depth 42mm

**Length(s)** 900mm 1000mm 1200mm 1500mm

1800mm 1900mm 2000mm

Outlet Size DN50