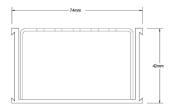

#### **SPECIFICATIONS + DIMENSIONS**

Channel Width 74mm Channel Depth 42mm

**Length(s)** 900mm 1000mm 1200mm 1500mm

1800mm 1900mm 2000mm 2100mm 2200mm 2400mm 2500mm 2700mm

3000mm

Outlet Size DN40, DN50