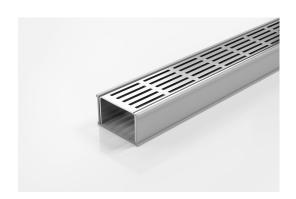

## **Linear Drain**

The 65PSG40 is a Punched Slot grate design.

The 65PSG40 is a modular drainage kit with stainless steel grate(s), a uPVC drainage channel and fittings. It is size adjustable and will be assembled at the time of installation.

The grate(s) are manufactured from 316 marine grade stainless steel and the channel and fittings from uPVC.

Kits longer than 3000mm are available on request.

Please be aware that depending on the installation environment, for a pool installation or close to a surf beach, you may need to have your stainless steel grates electropolished.