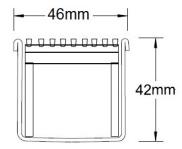

## SPECIFICATIONS + DIMENSIONS

Channel Width Channel Depth Length(s) Outlet Size 46mm 42mm As Required DN40