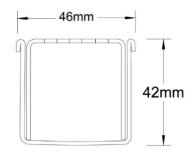

## **SPECIFICATIONS + DIMENSIONS**

Channel Width Channel Depth Length(s) Outlet Size 46mm 42mm As Required DN40