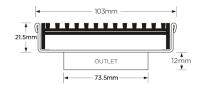

Floor waste measures 103mm x 103mm.

Available with 89mm, 76mm or 44mm outlet.

## **SPECIFICATIONS + DIMENSIONS**

| Channel Width |
|---------------|
| Channel Depth |
| Length(s)     |
| Outlet Size   |

104mm 22mm 103mm DN80