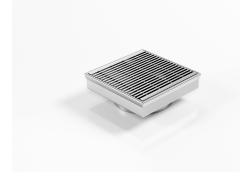

## **SQ100ARDN80 Square Floor Waste**

Square Floor waste with premium architectural grate

The SQ Range of floor waste units allow the integration of a standard floor waste with Stormtech linear drainage.

Floor waste measures 103mm x 103mm.

Available with 89mm, 76mm or 44mm outlet.