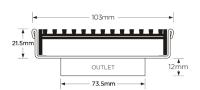

### **SPECIFICATIONS + DIMENSIONS**

Channel Width104mmChannel Depth22mmLength(s)104mmOutlet SizeDN80