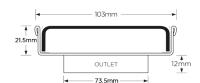

#### SPECIFICATIONS + DIMENSIONS

Channel Width104mmChannel Depth22mmLength(s)104mmOutlet SizeDN80