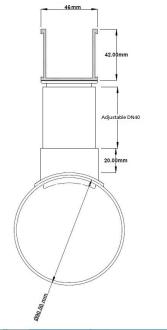

## 38G90 Special Assembly

The Special Assembly range was developed for outdoor applications with high capacity drainage needs.

The 38G90 provides flexibility in landscape and pool design featuring a 38mm wide top drainage channel connected via downpipes at 200mm intervals to a 90mm drain pipe below.

## **SPECIFICATIONS + DIMENSIONS**

Channel Width Channel Depth Length(s) Outlet Size

46mm 42mm 3000mm N/A