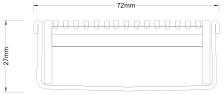

## **SPECIFICATIONS + DIMENSIONS**

| Channel   | Width |
|-----------|-------|
| Channel   | Depth |
| Length(s) |       |
|           |       |

**Outlet Size** 

72mm 27mm 750mm 900mm 1000mm 1200mm 1500mm 1800mm 1900mm 2000mm DN50