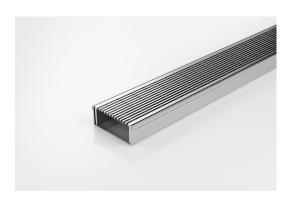

## 65ARi25 Linear Drain

The 65AR25 is a premium architectural style grate featuring a 2mm wire/2.5mm gap.

The 65ARi25 is a modular drainage kit with stainless steel grate(s), stainless steel drainage channel and fittings. All components are manufactured from 316 marine grade stainless steel.

Stormtech Modular Kits are supplied with grate and oversized channel to be cut down on site. One piece channel comes with pre punched spigot with outlet extender (kits up to 2000mm long). Oversized channel enables choice of outlet positions: centre, end or wherever preferred. Kits over 2000mm long and kits requiring multiple outlets are supplied with outlet on joiner plate. All kits are supplied with 2x clip-on end caps.