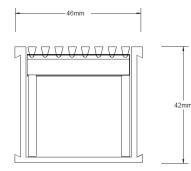

## **SPECIFICATIONS + DIMENSIONS**

| Channel Width | 46mm             |        |        |        |
|---------------|------------------|--------|--------|--------|
| Channel Depth | 42mm             |        |        |        |
| Length(s)     | 1200mm<br>3000mm | 1500mm | 2400mm | 2700mm |
| Outlet Size   | DN40, DN50       |        |        |        |