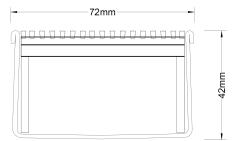

#### **SPECIFICATIONS + DIMENSIONS**

Channel Width 72mm
Channel Depth 42mm
Length(s) As Required
Outlet Size DN40, DN50, DN65