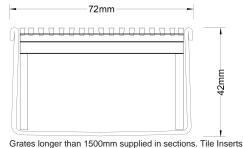

# 

Code 65ARi40
Range 65
Grate Style AR
Category Modular Kits
Channel Material Stainless Steel
Steel Grade 316

Grates longer than 1500mm supplied in sections. The inserts longer than 1200mm supplied in sections. Channels over 3000mm supplied in sections with joiner. +/-2mm tolerance on dimensions.

### **SPECIFICATIONS + DIMENSIONS**

Channel Width 72mm Channel Depth 42mm

**Length(s)** 900mm 1000mm 1200mm 1500mm

1800mm 1900mm 2000mm

Outlet Size DN50