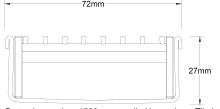

#### **SPECIFICATIONS + DIMENSIONS**

**Channel Width** 72mm **Channel Depth** 27mm

**Length(s)** 900mm 1000mm 1200mm 1500mm

1800mm 1900mm 2000mm

Outlet Size DN50