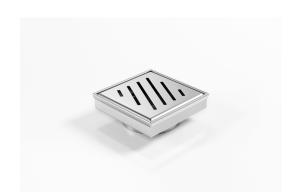

## **Square Floor Waste**

Square Floor waste with a punched angle slot grate

The SQ Range of floor waste units allow the integration of a standard floor waste with Stormtech linear drainage.

Floor waste measures 104mm x 104mm.