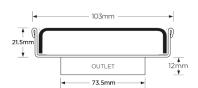

## **Square Floor Waste**

Square Floor waste with a punched angle slot grate

The SQ Range of floor waste units allow the integration of a standard floor waste with Stormtech linear drainage.

Floor waste measures 104mm x 104mm.

Available with 89mm, 76mm or 44mm outlet.

#### **SPECIFICATIONS + DIMENSIONS**

Channel Width104mmChannel Depth22mmLength(s)104mmOutlet SizeDN80