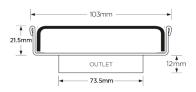

#### **SPECIFICATIONS + DIMENSIONS**

**Channel Width** 104mm **Channel Depth** 22mm Length(s) 104mm **Outlet Size DN80** 

Available with 89mm, 76mm or 44mm outlet.