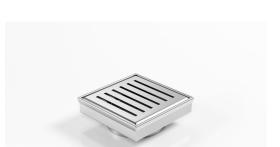

## **Square Floor Waste**

Square Floor waste with a punched perpendicular slot grate

The SQ Range of floor waste units allow the integration of a standard floor waste with Stormtech linear drainage.

Floor waste measures 104mm x 104mm.

Available with 89mm, 76mm or 44mm outlet.