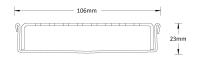

## SPECIFICATIONS + DIMENSIONS

STORMTECH COLOUR FINISHES

Channel Width Channel Depth Length(s) 106mm 23mm 1000mm 1200mm 1500mm 1800mm 1900mm 2000mm DN50, DN80, DN100

**Outlet Size** 

Electroplate finishes subject to natural variation with time and local environment. Factors such as pools/surf beaches may require electropolishing. Contact us for suitability.