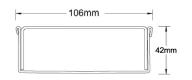

## **SPECIFICATIONS + DIMENSIONS**

**Channel Width** 106mm **Channel Depth** 42mm Length(s) As Required **Outlet Size** 

DN40, DN50, DN65, DN80, DN100