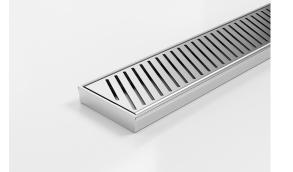

## 100PASiCO20 Linear Drain

Complete stainless steel drainage unit with centre outlet.

The 100PAS20 is a punched angle slot grate design manufactured from 316 marine grade stainless steel.