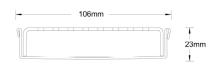

## **SPECIFICATIONS + DIMENSIONS**

Channel Width Channel Depth Length(s) Outlet Size 106mm 23mm 900mm 1000mm 1200mm 1500mm DN80