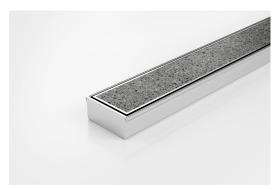

### **Tile Insert Drain**

The 65Tii30 is a Tile Insert Drain manufactured from 3mm thick 316 marine grade stainless steel.

Suitable for tiles up to 12mm thick.

The maximum length of the tile insert will be 1200mm in one piece, channels longer than 1200mm will have inserts in multiple equal sections

## 74mm 3mm 31mm

Grates longer than 1500mm supplied in sections. Tile Inserts longer than 1200mm supplied in sections. Channels over 3000mm supplied in sections with joiner. +/-2mm tolerance on dimensions.

#### **SPECIFICATIONS + DIMENSIONS**

Channel Width 74mm
Channel Depth 31mm
Length(s) As Required
Outlet Size DN40, DN50, DN65