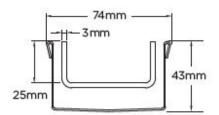

#### **SPECIFICATIONS + DIMENSIONS**

**Channel Width** 74mm **Channel Depth** 42mm Length(s) As Required **Outlet Size** DN40, DN50, DN65