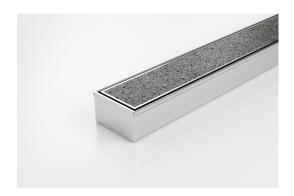

# 65Tii40MTL

### Tile Insert Drain

All stainless steel drainage unit made to specified length with specified outlet position.

The 65Tii40 is a Tile Insert Drain manufactured from 3mm thick 316 marine grade stainless steel.

Suitable for tiles up to 25mm thick.

The maximum length of the tile insert will be 1200mm in one piece, channels longer than 1200mm will have inserts in multiple equal sections

Refer to AS3500 for outlet pipe sizes specific to your installation.