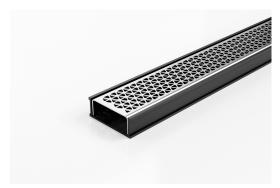

## **Linear Drain**

The 65MNDGBL25 is a designer grate featuring a tessellated hexagonal design created by Marc Newson.

The grate(s) are manufactured from 316 marine grade stainless steel and the channel and fittings from uPVC.

Kits longer than 3000mm are available on request.

Black uPVC channel only suitable for Internal use only

Refer to AS3500 for outlet pipe sizes specific to your installation.

Code 65MNDGBL25 Range 65 Grate Style MND Category Modular Kits

Channel Material uPVC

Steel Grade 316

Grates longer than 1500mm supplied in sections. Tile Inserts longer than 1200mm supplied in sections. Channels over 3000mm supplied in sections with joiner. +/-2mm tolerance on dimensions.