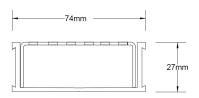

#### SPECIFICATIONS + DIMENSIONS

Channel Width 74mm Channel Depth 27mm

**Length(s)** 900mm 1000mm 1200mm 1500mm

1800mm 2000mm 2200mm 2400mm

2700mm 3000mm

Outlet Size DN40, DN50