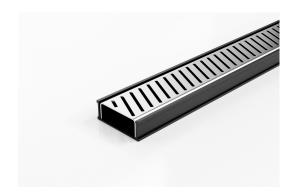

## **Linear Drain**

Modular drainage system with a stainless steel grate and uPVC channel and fittings.

The 65PASGBL25 is a slot perforated grate design manufactured from 316 marine grade stainless steel. Combined with a UPVC drainage channel it offers an affordable option to use the Slimline system.

Black uPVC channel only suitable for Internal use only

Refer to AS3500 for outlet pipe sizes specific to your installation.

Code 65PASGBL25

Range 65

**Grate Style PAS** 

**Category** Modular Kits

Channel Material uPVC