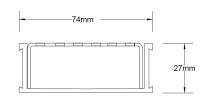

### **SPECIFICATIONS + DIMENSIONS**

| Channel Width<br>Channel Depth<br>Length(s) | 74mm<br>27mm<br>900mm 1000mm 1200mm 1500mm<br>1800mm 2000mm 2200mm 2400mm<br>2700mm 3000mm |
|---------------------------------------------|--------------------------------------------------------------------------------------------|
| Outlet Size                                 | DN40, DN50                                                                                 |

Copyright © Stormtech Pty Ltd. Patent 733361. Drawings not to scale, please use dimensions shown Downloaded 21/07/2025 (please check for updates)

Visit **stormtech.com.au** for tools + inspiration.

| 74mm                        |
|-----------------------------|
| 27mm                        |
| 900mm 1000mm 1200mm 1500mm  |
| 1800mm 2000mm 2200mm 2400mm |
| 2700mm 3000mm               |
| DN40, DN50                  |
|                             |
|                             |