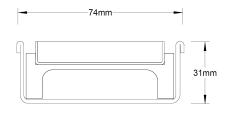

Refer to AS3500 for outlet pipe sizes specific to your installation.

Channel Width 74mm Channel Depth 31mm

**Length(s)** 900mm 1000mm 1200mm

Outlet Size DN50

## Code 65TiiCO30 Range 65

Grate Style Ti
Category Fixed-Length Units

Channel Material Stainless Steel
Steel Grade 316

Grates longer than 1500mm supplied in sections. Tile Inserts longer than 1200mm supplied in sections. Channels over 3000mm supplied in sections with joiner. +/-2mm tolerance on dimensions.