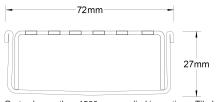

## **SPECIFICATIONS + DIMENSIONS**

Channel Width 72mm Channel Depth 27mm

**Length(s)** 900mm 1000mm 1200mm 1500mm

1800mm 1900mm 2000mm

Outlet Size DN50