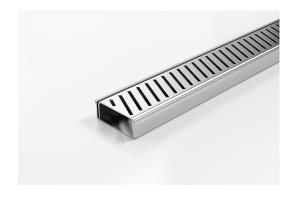

## **Linear Drain**

Modular drainage system with a stainless steel grate and stainless steel channel.

The 65PAS25 is a punched slot grate design. The 65PASi25 is a modular drainage kit with stainless steel grate(s), stainless steel drainage channel and fittings. It is size adjustable and will be assembled at the time of installation. All components are manufactured from 316 marine grade stainless steel.

Stormtech Modular Kits are supplied with grate and oversized channel to be cut down on site. One piece channel comes with pre punched spigot with outlet extender (kits up to 2000mm long). Oversized channel enables choice of outlet positions: centre, end or wherever preferred. Kits over 2000mm long and kits requiring multiple outlets are supplied with outlet on joiner plate. All kits are supplied with 2x clip-on end caps.