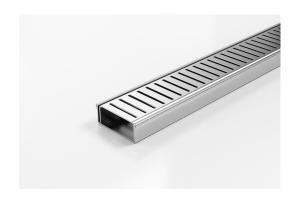

## **Linear Drain**

Modular drainage system with a stainless steel grate and stainless steel channel.

The 65PPS25 is a punched slot grate design. The 65PPSi25 is a modular drainage kit with stainless steel grate(s), stainless steel drainage channel and fittings. It is size adjustable and will be assembled at the time of installation. All components are manufactured from 316 marine grade stainless steel.

Stormtech Modular Kits are supplied with grate and oversized channel to be cut down on site. One piece channel comes with pre punched spigot with outlet extender (kits up to 2000mm long). Oversized channel enables choice of outlet positions: centre, end or wherever preferred. Kits over 2000mm long and kits requiring multiple outlets are supplied with outlet on joiner plate. All kits are supplied with 2x clip-on end caps.