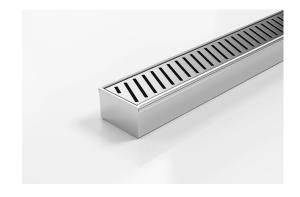

## **Linear Drain**

All stainless steel drainage unit made to specified length with specified outlet position.

The 65PAS40 is a Punched Slot grate design.

Manufactured from 316 marine grade the 65PAS40 is 65mm wide and 40mm deep.