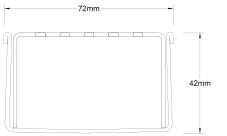

Refer to AS3500 for outlet pipe sizes specific to your installation.

Channel Width 72mm
Channel Depth 42mm
Length(s) As Required
Outlet Size DN40, DN50, DN65