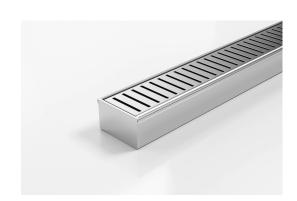

## **Linear Drain**

All stainless steel drainage unit made to specified length with specified outlet position.

The 65PPS40 is a Punched Slot grate design.

Manufactured from 316 marine grade the 65PPS40 is 65mm wide and 40mm deep.