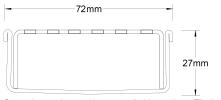

### **SPECIFICATIONS + DIMENSIONS**

Channel Width 72mm Channel Depth 27mm

**Length(s)** 900mm 1000mm 1200mm 1500mm

Outlet Size DN50