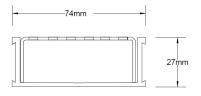

## **SPECIFICATIONS + DIMENSIONS**

Channel Width 74mm Channel Depth 27mm

**Length(s)** 900mm 1000mm 1200mm 1500mm

1800mm 2000mm 2200mm 2400mm

2700mm 3000mm

Outlet Size DN40, DN50