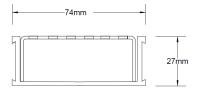

## **SPECIFICATIONS + DIMENSIONS**

Channel Width 74mm Channel Depth 27mm

**Length(s)** 900mm 1000mm 1200mm 1500mm

1800mm 2000mm 2200mm 2400mm

2700mm 3000mm

Outlet Size DN40, DN50