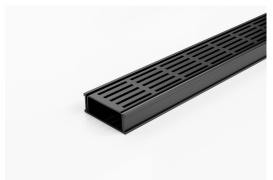

# **Linear Drain**

The 65PSGALLBL25 is a slot perforated grate design manufactured from 316 marine grade stainless steel powder coated black. Combined with a black UPVC drainage channel it offers an affordable option to use the Slimline system.

Black uPVC channel only suitable for Internal use only

Refer to AS3500 for outlet pipe sizes specific to your installation.

Code 65PSGALLBL25

Range 65

Grate Style PS

Category Modular Kits

Channel Material uPVC