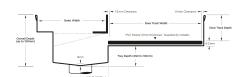

### Threshold with Sill

The 65TiTDiS is a Threshold Drain for door track only applications featuring our 65mm wide Tile Insert.

For sliding and Hinged doors.

A threshold drain for sill usage only featuring a concealed channel section system with an integrated sill suitable for all door track types.

Allows door sills to be drained while having internal and external floor surfaces with no step down.

Please be aware that depending on the installation environment, for a pool installation or close to a surf beach, you may need to have your stainless steel grates electropolished.

#### SPECIFICATIONS + DIMENSIONS

Channel Width 75mm
Channel Depth Adjustable
Length(s) As Required
Outlet Size N/A