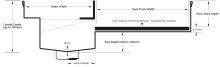

### Threshold with Sill

The 100TiTDiS is a Threshold Drain for door track only applications featuring our 100mm wide Tile Insert.

For sliding and Hinged doors.

A threshold drain for sill usage only featuring a concealed channel section system with an integrated sill suitable for all door track types.

Allows door sills to be drained while having internal and external floor surfaces with no step down.

Suitable for tiles up to 12mm thick.

Please be aware that depending on the installation environment, for a pool installation or close to a surf beach, you may need to have your stainless steel grates electropolished.

#### SPECIFICATIONS + DIMENSIONS

Channel Width 110mm
Channel Depth Adjustable
Length(s) As Required
Outlet Size N/A