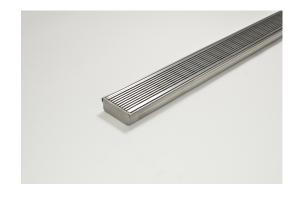

## **Linear Drain**

316 Grade Stainless Steel drainage unit

Width: up to 50mm

Depth: between 20mm and 40mm

For site specific needs or unusual situations, choose from our Custom Fabrication range.

Channel Width 50mm
Channel Depth 20mm - 40mm

Length(s) As Required
Outlet Size DN40, DN50