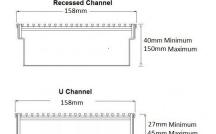

### **Linear Drain**

316 stainless steel 200mm wide grate and custom channel depth.

Depth between 27mm and 210mm.

Available with a 5mm wire x 5mm gap and 5mm wire x 5mm gap Grate Grip slip resistant dimple finish.

## SPECIFICATIONS + DIMENSIONS

Channel Width 210mm
Channel Depth 27mm - 210mm
Length(s) As Required

**Outlet Size** DN40, DN50, DN65, DN80, DN100

Code 200Custom-316-A

**Category** Custom Made

Channel Material Stainless Steel

Grate Style CR

Steel Grade 316

Range Custom Fabrication

Grates longer than 1500mm supplied in sections. Tile Inserts longer than 1200mm supplied in sections. Channels over 3000mm supplied in sections with joiner. +/-2mm tolerance on dimensions.