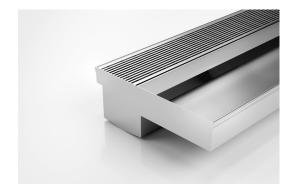

## 65ARTDiS Threshold with Sill

The 65ARTDiS is a Threshold Drain for door track only applications featuring our 65mm wide premium architectural grate.

For sliding and Hinged doors.

A threshold drain for sill usage only featuring a concealed channel section system with an integrated sill suitable for all door track types.

Code 65ARTDiS Range Threshold Grate Style AR Category Made-to-Length Channel Material Stainless Steel Steel Grade 316

Grates longer than 1500mm supplied in sections. Tile Inserts longer than 1200mm supplied in sections. Channels over 3000mm supplied in sections with joiner. +/-2mm tolerance on dimensions.