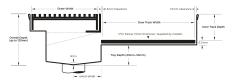

## 65ARTDiS Threshold with Sill

The 65ARTDiS is a Threshold Drain for door track only applications featuring our 65mm wide premium architectural grate.

For sliding and Hinged doors.

A threshold drain for sill usage only featuring a concealed channel section system with an integrated sill suitable for all door track types.

## **SPECIFICATIONS + DIMENSIONS**

Channel Width Channel Depth Length(s) Outlet Size 75mm Adjustable As Required N/A