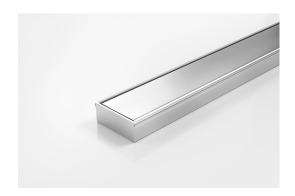

## **Linear Drain**

The 65FTi25 is a flat top insert drain.

The 65FTi25MTL is made to specific lengths with a customized outlet position along the drain.

The complete drainage unit is full 316 marine grade stainless steel.