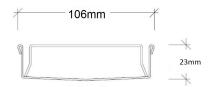

## **SPECIFICATIONS + DIMENSIONS**

Channel Width Channel Depth Length(s) Outlet Size 106mm 23mm As Required DN40, DN50, DN65, DN80, DN100