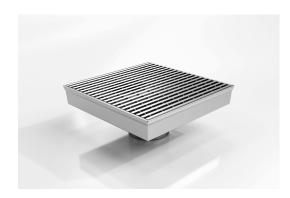

## **Square Floor Waste**

The SQ200CR is a commercial style floor waste drain.

Manufactured from 304 grade stainless steel it features a commercial style grate with a 5mm wire / 5mm gap.

Available with 89mm and 76mm outlet