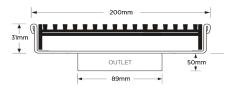

#### **SPECIFICATIONS + DIMENSIONS**

Channel Width200mmChannel Depth32mmLength(s)200mmOutlet SizeDN100