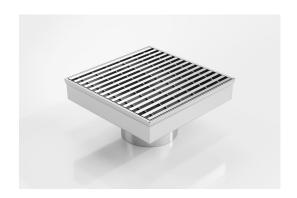

# **SQ150CRDN100**

## **Square Floor Waste**

The SQ150CR is a commercial style floor waste drain.

Manufactured from 304 grade stainless steel it features a commercial style grate with a 5mm wire / 5mm gap.

Available with 89mm and 76mm outlet