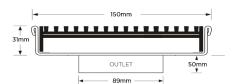

#### **SPECIFICATIONS + DIMENSIONS**

Channel Width150mmChannel Depth32mmLength(s)150mmOutlet SizeDN100