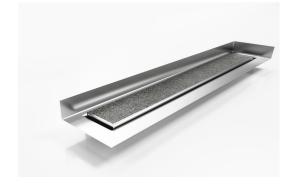

## **Linear Drain with Tile Flange**

The premium Tile Insert Drain, 100Ti featuring a custom channel with tile flange.

The F Series features a custom made flange for floor and walls combined with a choice of grate or tile insert from Stormtech's superb designer range.

Stormtech's range of architectural grates and drains with tile flanges are designed to solve the complexities of today's building requirements

Custom made to suit your range requirements; including custom built flange ledge to suit your tile depth, outlet size and channel position.