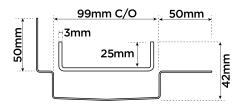

## OO SPECIFICATIONS + DIMENSIONS

Channel Width 100mm
Channel Depth 42mm
Length(s) As Required

**Outlet Size** DN40, DN50, DN65, DN80, DN100

Code 100TiiMTLF
Range 100
Grate Style Ti
Category Made-to-Length
Channel Material Stainless Steel
Steel Grade 316

Grates longer than 1500mm supplied in sections. Tile Inserts longer than 1200mm supplied in sections. Channels over 3000mm supplied in sections with joiner. +/-2mm tolerance on dimensions.