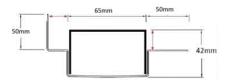

#### **SPECIFICATIONS + DIMENSIONS**

Channel Width 65mm
Channel Depth 42mm
Length(s) As Required
Outlet Size DN40, DN50, DN65