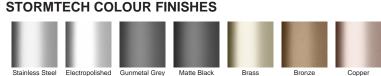

## **SPECIFICATIONS + DIMENSIONS**

**Channel Width Channel Depth** Length(s) **Outlet Size** 

65mm 42mm As Required DN40, DN50, DN65

Electroplate finishes subject to natural variation with time and local environment. Factors such as pools/surf beaches may require electropolishing. Contact us for suitability.