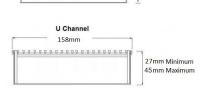

Suits Load Class A.

For site specific needs or unusual situations, choose from our Custom Fabrication range.

Stormtech can customise any drainage requirements to achieve maximum efficiency

Channel Width 208mm Channel Depth 27mm - 200mm

**Channel Depth** 27mm - 200mr **Length(s)** As Required

**Outlet Size** DN40, DN50, DN65, DN80, DN100

# 158mm 40mm Minimum 150mm Maximum

Channel Material Stainless Steel

Code 200Custom-304-A

**Category** Custom Made

Grate Style CR

Steel Grade 304

Range Custom Fabrication

Grates longer than 1500mm supplied in sections. Tile Inserts longer than 1200mm supplied in sections. Channels over 3000mm supplied in sections with joiner. +/-2mm tolerance on dimensions.