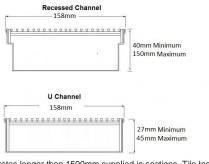

## **SPECIFICATIONS + DIMENSIONS**

Channel Width Channel Depth Length(s) Outlet Size 310mm 27mm - 310mm As Required DN40, DN50, DN65, DN80, DN100

ARCHITECTURAL **GRATES + DRAINS** 

Code 300Custom-304-A Range Custom Fabrication Grate Style CR Category Custom Made Channel Material Stainless Steel Steel Grade 304

Grates longer than 1500mm supplied in sections. Tile Inserts longer than 1200mm supplied in sections. Channels over 3000mm supplied in sections with joiner. +/-2mm tolerance on dimensions.