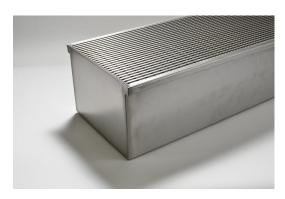

## 300Custom-304-A Linear Drain

304 stainless steel 300mm wide grate and custom channel depth.

Depth between 27mm and 310mm.

Available with a 5mm wire x 5mm gap and 5mm wire x 5mm gap Grate Grip slip resistant dimple finish

ARCHITECTURAL **GRATES + DRAINS** 

Code 300Custom-304-A Range Custom Fabrication Grate Style CR Category Custom Made Channel Material Stainless Steel Steel Grade 304

Grates longer than 1500mm supplied in sections. Tile Inserts longer than 1200mm supplied in sections. Channels over 3000mm supplied in sections with joiner. +/-2mm tolerance on dimensions.