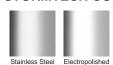

### STORMTECH COLOUR FINISHES

Electroplate finishes subject to natural variation with time and local environment. Factors such as pools/surf beaches may require electropolishing. Contact us for suitability.

Please be aware that depending on the installation environment, for a pool installation or close to a surf beach, you may need to have your stainless steel grates electropolished.

Code 100TRTDiS
Range Threshold
Grate Style TR
Category Made-to-Length
Channel Material Stainless Steel
Steel Grade 316