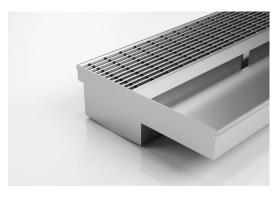

# 100TRTDiS

## Threshold with Sill

For sliding and Hinged doors.

A threshold drain for sill usage only featuring a concealed channel section system with an integrated sill suitable for all door track types.

Allows door sills to be drained while having internal and external floor surfaces with no step down.